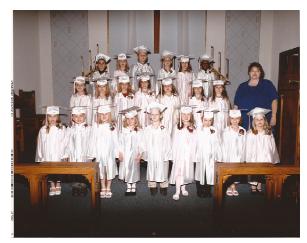

#### **Senior Mission Quilt Presentation**

LWML will be presenting our high school seniors with quilts on May 7th 9:00 service Listed below are the seniors that are members of St. Paul.

Scott Crocker – Bismarck High School
Emily Eaves – Farmington High School
Mike Hand - Farmington High School
Taylor Schwartzkopf - Farmington High
Elizabeth Sutherland -Farmington High
Morgan Meinhardt – Farmington
Kylie Lapusan - St. Paul High School
Catherine Mell - St. Paul High School
Devin Messersmith - St. Paul High School
Dylan Vogelsang - St. Paul High School
Grant Crocker – St. Paul Lutheran
Madison Ikemeir – Fredericktown
Nathaniel & Schuyler Ogden – Ste. Genevieve