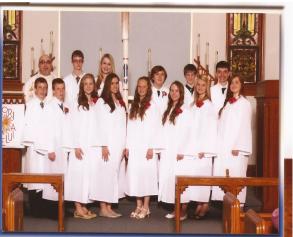

#### **Senior Mission Quilt Presentation**

LWML will be presenting our high school seniors with quilts on May 7th 9:00 service Listed below are the seniors that are members of St. Paul.

Scott Crocker – Bismarck High School
Emily Eaves – Farmington High School
Mike Hand - Farmington High School
Taylor Schwartzkopf - Farmington High
Elizabeth Sutherland -Farmington High
Morgan Meinhardt – Farmington
Kylie Lapusan - St. Paul High School
Catherine Mell - St. Paul High School
Devin Messersmith - St. Paul High School
Dylan Vogelsang - St. Paul High School
Grant Crocker – St. Paul Lutheran
Madison Ikemeir – Fredericktown
Nathaniel & Schuyler Ogden – Ste. Genevieve